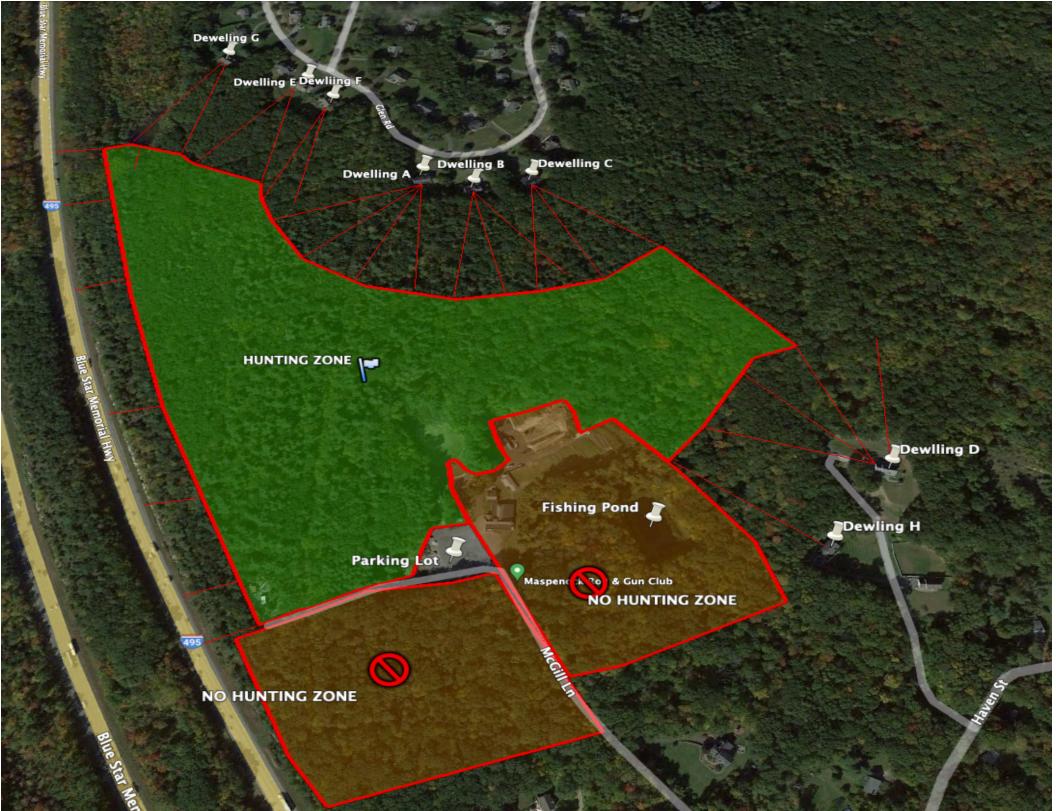

Area that are off-limits to hunting.

- In or around the club house
- As per Rifle Range Standing Rule #21, shooting at wildlife on the rifle range is prohibited.
- Area south of the rifle range and club house including the pond.
- Area south of the parking lot.
- Game that has entered the wooded area between the club house and pond can be retrieved, Firearms cannot be discharged in this area and must be unloaded upon entry.

Question can be emailed to <u>contact@maspenock.org</u>

\*The map below is for reference only and only shows hunting areas for Maspenock, please know and understand ALL <u>Massachusetts Hunting Regulations</u>. \*

\*Download the .kvm file to view in Google Earth or upload to GPS unites. <u>Click here to download</u>. \*